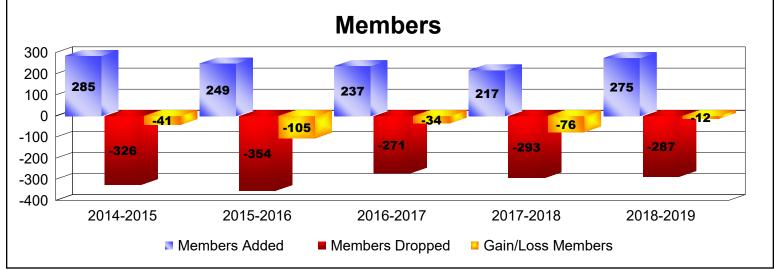

District 355 B2 As of June 2019 Cumulative

| Year      | New<br>Clubs | Dropped<br>Clubs | Gain/<br>Loss<br>Clubs | New<br>Members | Charter<br>Members | Reinstate<br>Members | Transfer<br>Members | Total<br>Member<br>Added | Total<br>Members<br>Dropped | Gain/<br>Loss<br>Members |
|-----------|--------------|------------------|------------------------|----------------|--------------------|----------------------|---------------------|--------------------------|-----------------------------|--------------------------|
| 2014-2015 | 1            | -1               | 0                      | 241            | 34                 | 9                    | 1                   | 285                      | -326                        | -41                      |
| 2015-2016 | 1            | -1               | 0                      | 215            | 22                 | 12                   | 0                   | 249                      | -354                        | -105                     |
| 2016-2017 | 0            | -2               | -2                     | 221            | 6                  | 10                   | 0                   | 237                      | -271                        | -34                      |
| 2017-2018 | 0            | -1               | -1                     | 184            | 0                  | 33                   | 0                   | 217                      | -293                        | -76                      |
| 2018-2019 | 1            | -2               | -1                     | 222            | 39                 | 14                   | 0                   | 275                      | -287                        | -12                      |
| Average   | 1            | -1               | -1                     | 217            | 20                 | 16                   | 0                   | 253                      | -306                        | -54                      |