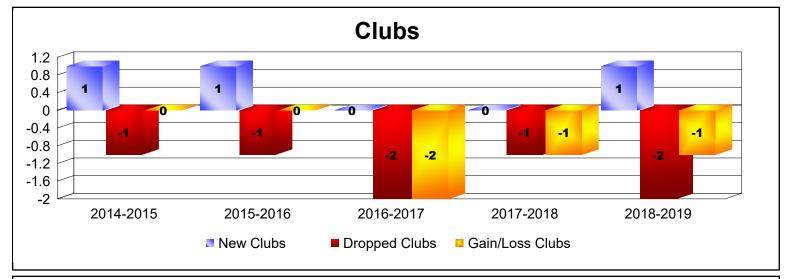

District 355 B2 As of June 2019 Cumulative

| Year      | New<br>Clubs | Dropped<br>Clubs | Gain/<br>Loss<br>Clubs | New<br>Members | Charter<br>Members | Reinstate<br>Members | Transfer<br>Members | Total<br>Member<br>Added | Total<br>Members<br>Dropped | Gain/<br>Loss<br>Members |
|-----------|--------------|------------------|------------------------|----------------|--------------------|----------------------|---------------------|--------------------------|-----------------------------|--------------------------|
| 2014-2015 | 1            | -1               | 0                      | 241            | 34                 | 9                    | 1                   | 285                      | -326                        | -41                      |
| 2015-2016 | 1            | -1               | 0                      | 215            | 22                 | 12                   | 0                   | 249                      | -354                        | -105                     |
| 2016-2017 | 0            | -2               | -2                     | 221            | 6                  | 10                   | 0                   | 237                      | -271                        | -34                      |
| 2017-2018 | 0            | -1               | -1                     | 184            | 0                  | 33                   | 0                   | 217                      | -293                        | -76                      |
| 2018-2019 | 1            | -2               | -1                     | 222            | 39                 | 14                   | 0                   | 275                      | -287                        | -12                      |
| Average   | 1            | -1               | -1                     | 217            | 20                 | 16                   | 0                   | 253                      | -306                        | -54                      |